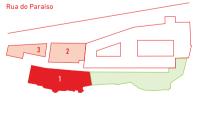

## **APARTMENT 1 • T3 DUPLEX • FLOOR 0 & 1**

GROSS INTERIOR AREA\* PARKING

156 m² Yes

EXTERIOR GROSS AREA\* STORAGE ROOM

11 m<sup>2</sup> Yes

TOTAL AREA\*

167 m<sup>2</sup>

1. Palácio de Santa Clara I 2. Palácio de Santa Clara II

3. Palácio de Santa Clara III

1. Palácio de Santa Clara I

2. Palácio de Santa Clara II

3. Palácio de Santa Clara III