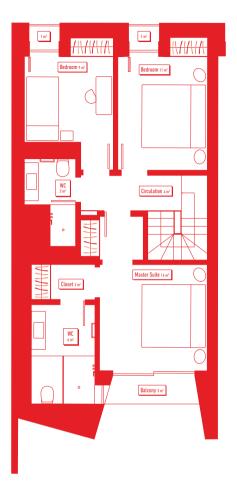

## **APARTMENT 1 • T3 DUPLEX • FLOOR 0 & 1**

GROSS INTERIOR AREA\* PARKING 156 m<sup>2</sup> Yes

EXTERIOR GROSS AREA\*

STORAGE ROOM

11 m<sup>2</sup>

Yes

TOTAL AREA\*

167 m<sup>2</sup>

GROSS INTERIOR AREA calculated in accordance to Portuguese Legislation.

WWW.STONECAPITAL.PT

WWW.LIBERTAS.PT