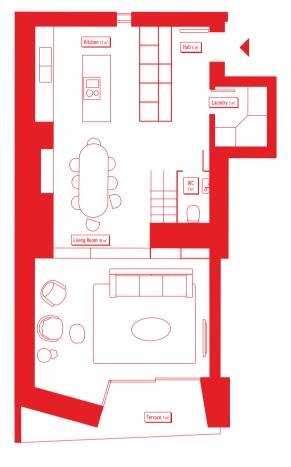

## **APARTMENT 1 • T3 DUPLEX • FLOOR 0 & 1**

GROSS INTERIOR AREA\* PARKING

156 m² Yes

EXTERIOR GROSS AREA\* STORAGE ROOM

11 m<sup>2</sup> Yes

TOTAL AREA\*

167 m<sup>2</sup>

1. Palácio de Santa Clara I 2. Palácio de Santa Clara II

CROSS INTERIOR AREA calculated in accordance.

GROSS INTERIOR AREA calculated in accordance to Portuguese Legislation.

\*Areas indicated in the interior of the apartment compartments refer to aproximate net areas. Total net area: 110,80 m²